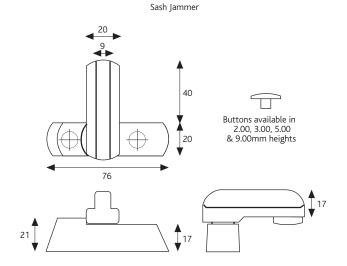

# Sash Jammer

# Sash Jammer

| Ordering Details                                                                 |                                              |
|----------------------------------------------------------------------------------|----------------------------------------------|
| Product                                                                          | Part No.                                     |
| Sash Jammer - Clam Version                                                       |                                              |
| White (includes lock)                                                            | 816 - 12                                     |
| Brown (includes lock)                                                            | 816 - 22                                     |
| Sash Jammer - Bagged Version                                                     |                                              |
| White - Body only<br>White - Lock only<br>Brown - Body only<br>Brown - Lock only | 816 - 15<br>817 - 15<br>816 - 25<br>817 - 25 |
| 2mm Packer for Sash Jammer                                                       |                                              |
| White                                                                            | 818 - 16                                     |
|                                                                                  |                                              |