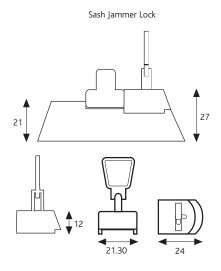

Sash Jammer with key lock

CASENENT WINDOWS

# Sash Jammer

| Ordering Details                                                                 |                                              |
|----------------------------------------------------------------------------------|----------------------------------------------|
| Product                                                                          | Part No.                                     |
| Sash Jammer - Clam Version                                                       |                                              |
| White (includes lock)                                                            | 816 - 12                                     |
| Brown (includes lock)                                                            | 816 - 22                                     |
| Sash Jammer - Bagged Version                                                     |                                              |
| White - Body only<br>White - Lock only<br>Brown - Body only<br>Brown - Lock only | 816 - 15<br>817 - 15<br>816 - 25<br>817 - 25 |
| 2mm Packer for Sash Jammer                                                       |                                              |
| White                                                                            | 818 - 16                                     |
|                                                                                  |                                              |