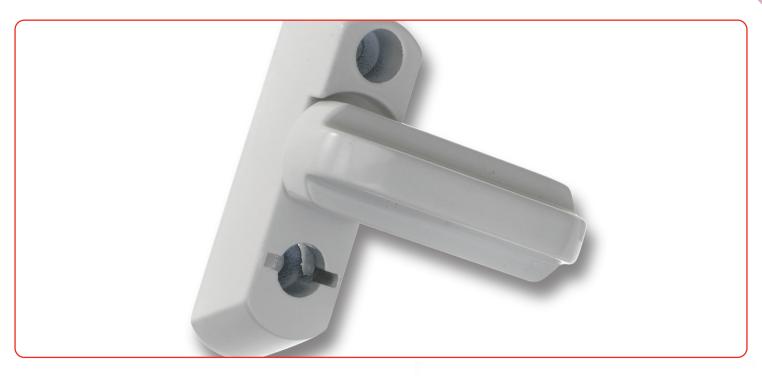

# Sash Jammer

### **Features**

- The Sash Jammer is ideal for extra security on PVCu windows
- Simple to operate and easy to fit
- Non-handed for use on all applications
- Available as a standard product or with a key lock to secure the arm in place when the window is closed
- The key lock is ideal for ensuring windows are completely protected when left unoccupied
- Can also provide excellent additional security to doors