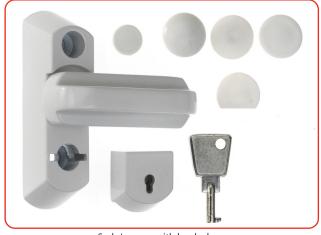

Sash Jammer with key lock

CASENENT WINDOWS

### **Features**

- The Sash Jammer is ideal for extra security on PVCu windows
- Simple to operate and easy to fit
- Non-handed for use on all applications
- Available as a standard product or with a key lock to secure the arm in place when the window is closed
- The key lock is ideal for ensuring windows are completely protected when left unoccupied
- Can also provide excellent additional security to doors