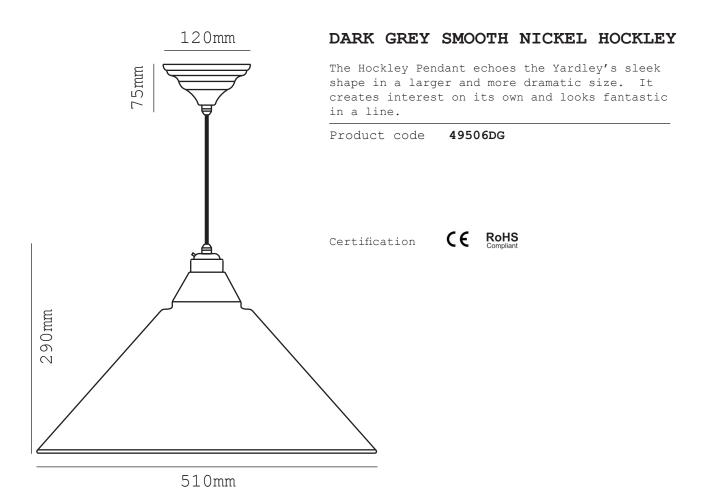

Cable type 1.5m

Black Fabric Cable

Weight 1.85kg

Dimensions Ø 510mm - H 290mm

Ceiling Rose Ø 120mm

<sup>\*</sup> Please note that as our pendants are handmade, weight & dimensions may vary slightly.