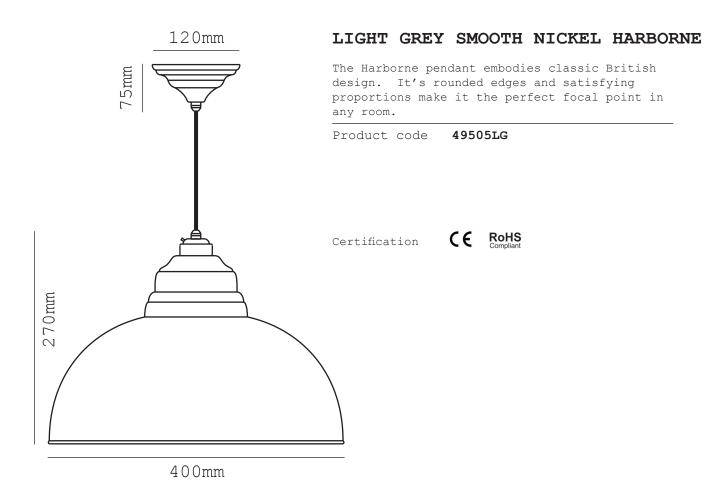

Cable type 1.5m

Black Fabric Cable

Weight 1.7kg

Dimensions Ø 400mm - H 270mm

Ceiling Rose Ø 120mm

<sup>\*</sup> Please note that as our pendants are handmade, weight & dimensions may vary slightly.