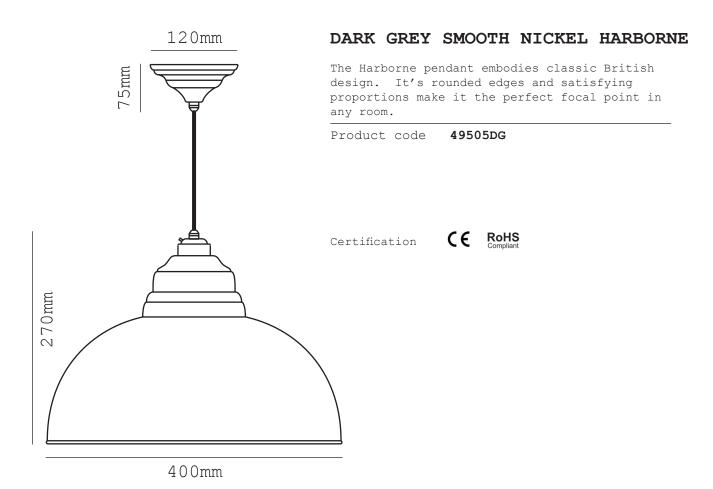

## Specification

Material Hand spun from solid steel

& finished in smooth nickel.

Style Pendant light

Colour Matt Dark Grey exterior & Nickel interior.

Maintenance Always make sure that the electricity supply has been turned off before

Cable type 1.5m

Black Fabric Cable

Weight 1.7kg

Dimensions Ø 400mm - H 270mm

Ceiling Rose Ø 120mm

<sup>\*</sup> Please note that as our pendants are handmade, weight & dimensions may vary slightly.