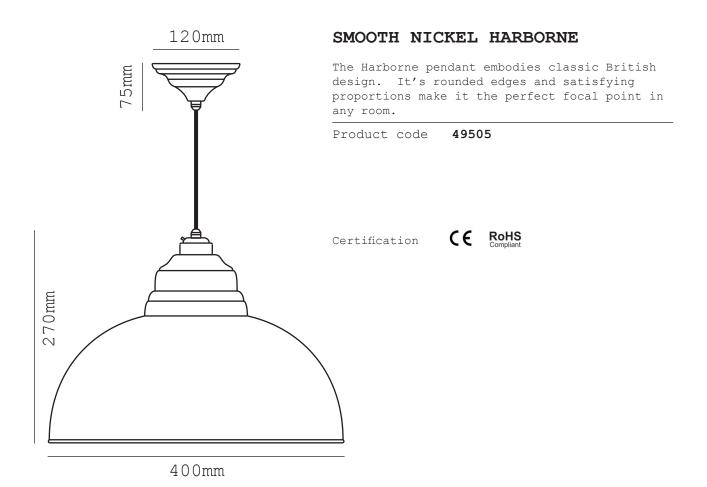

Weight 1.7kg

Dimensions Ø 400mm - H 270mm

Ceiling Rose Ø 120mm

<sup>\*</sup> Please note that as our pendants are handmade, weight & dimensions may vary slightly.