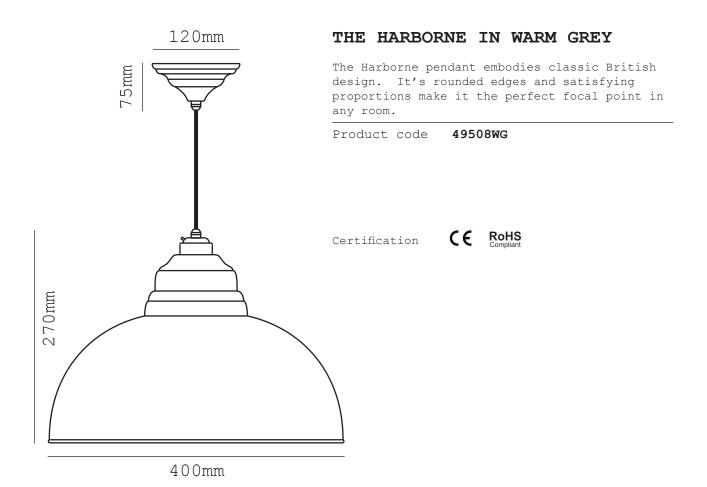

Cable type 1.5m

Black Fabric Cable

Weight 1.7kg

Dimensions Ø 400mm - H 270mm

Ceiling Rose Ø 120mm

<sup>\*</sup> Please note that as our pendants are handmade, weight & dimensions may vary slightly.