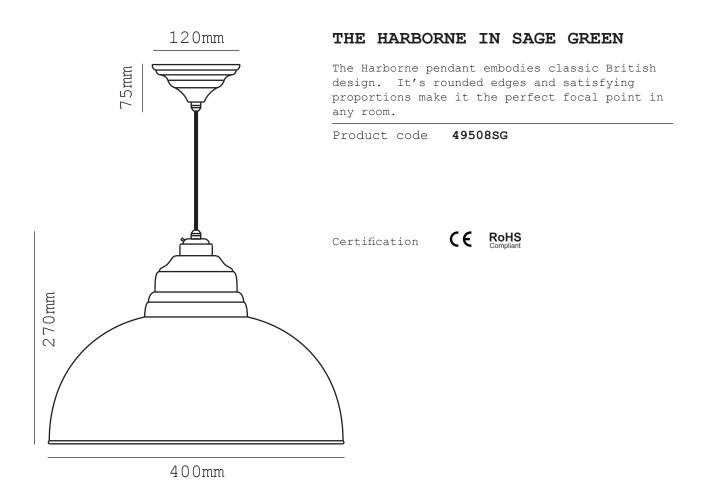

## Specification

Material Hand spun from solid steel

& finished in copper.

Style Pendant light

Colour Matt Sage Green exterior & White Gloss interior.

Maintenance Always make sure that the electricity supply has been turned off before

cleaning. Remove dust with a soft dry cloth. Do not use any polishing

agents, liquid or abrasive materials when cleaning.

Bulb Type E27 Edison Screw Lamp Fitting

LED Bulbs only 6W Maximum

Light fittings are dimmable as long as a dimmable LED bulb is fitted.

Cable type 1.5m

Black Fabric Cable

Weight 1.7kg

Dimensions Ø 400mm - H 270mm

Ceiling Rose Ø 120mm

<sup>\*</sup> Please note that as our pendants are handmade, weight & dimensions may vary slightly.