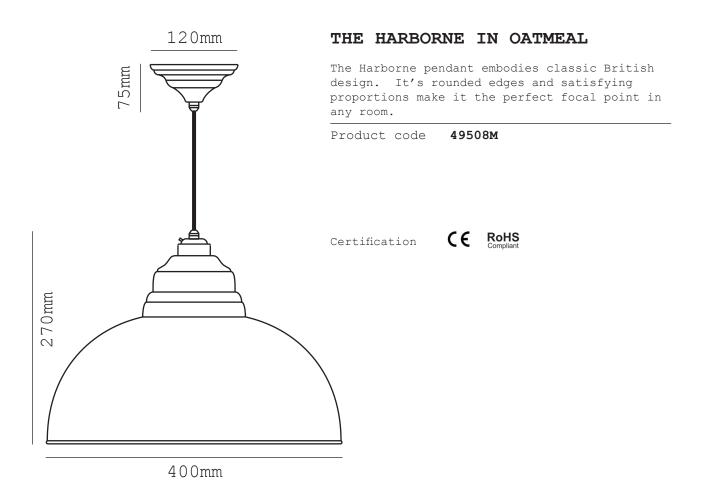

Cable type 1.5m

Black Fabric Cable

Weight 1.7kg

Dimensions Ø 400mm - H 270mm

Ceiling Rose Ø 120mm

<sup>\*</sup> Please note that as our pendants are handmade, weight & dimensions may vary slightly.