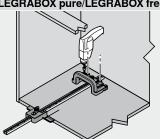

## LEGRABOX pure/LEGRABOX free/TANDEMBOX intivo/TANDEMBOX antaro/TANDEMBOX plus/MOVENTO/TANDEM

#### **Cabinet assembly**

- Mark cabinet profile height position
- Set depth adjustment using the calibration
- Position template on marking line
- Drill or mark drillings for bracket profile adapter