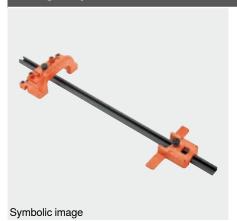

# Drilling template for SERVO-DRIVE bracket profile attachment

- Template for marking or pre-drilling the fixing positions for the SERVO-DRIVE bracket profile adapter
- The drilling template can be attached to an assembled and unassembled cabinet as well as to individual components (bottom panel/top panel/cross bar)
- Assembly on a marking line
- Material: nylon/steel/aluminium

|--|--|

Application video

| Ord   | AF | на | OTT. | mati | O la | ч |
|-------|----|----|------|------|------|---|
| OII G | EL | ш  | UII  | Hell | To I | ш |

| Order information |     |                                               |                 |  |  |  |
|-------------------|-----|-----------------------------------------------|-----------------|--|--|--|
|                   |     | Description                                   | Part no.        |  |  |  |
|                   |     | Drilling template for SERVO-DRIVE brack-      | ZML.1150.02     |  |  |  |
|                   | ~   | et profile attachment                         | ZIVIL.1150.02   |  |  |  |
| Composed of:      |     |                                               |                 |  |  |  |
| -                 | 1 x | Drilling template for SERVO-DRIVE bracket pro | file attachment |  |  |  |
| _                 | 1 x | Drilling depth spacer Ø 10 mm                 | -               |  |  |  |
| _                 | 1 x | Marking template Ø 10 mm                      |                 |  |  |  |