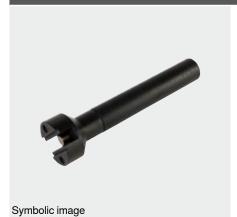

# Knock-in tool for mounting plates

- Enables you to knock-in mounting plates
- Material: nylon/steel

Assembly possibilities **CLIP top BLUMOTION** 

**CLIP** top MODUL

| Page instructions                 |     |  |  |
|-----------------------------------|-----|--|--|
| Overview – templates 734          |     |  |  |
| Overview – assembly possibilities | 736 |  |  |
| Application video                 |     |  |  |

| Order information |     |                                   |          |  |
|-------------------|-----|-----------------------------------|----------|--|
|                   | _   | Hand insertion tool               | Part no. |  |
| 3                 |     | Mounting plate                    | 65.6100  |  |
|                   |     | Steel horizontal mounting plate   | ZME.0730 |  |
| Composed of:      |     |                                   |          |  |
| _                 | 1 x | Knock-in tool for mounting plates |          |  |