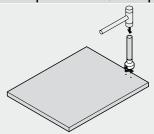

#### **Cabinet assembly**

- Drill fixing positions for mounting plates
- Clip mounting plate into knock-in tool and knock in