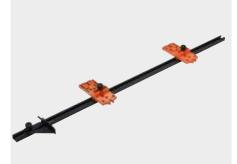

## Drilling template for hinge systems

Ablum

- Template for the transfer of measurements for hinge and mounting plate fixing positions
- Template for the transfer of measurements
- from door to cabinet and from cabinet to door - Drilling template can be used with assembled or unassembled cabinets
- Adjustable stop for various front overlays, the calibration makes it easy to set the template
- Material: nylon/steel/aluminium

# MODUL

| Page instructions                 |     |
|-----------------------------------|-----|
| Overview – templates              | 734 |
| Overview – assembly possibilities | 736 |

Symbolic image

| Order information |     |                                     |            |                        |          |            |  |
|-------------------|-----|-------------------------------------|------------|------------------------|----------|------------|--|
|                   | /   | Description                         | Part no.   | a Accessories          |          |            |  |
|                   |     | Drilling template for hinge systems | 65.7500.03 | Descriptio             | n        | Part no.   |  |
| Composed of:      |     |                                     | -          |                        |          |            |  |
| -                 | 1 x | Extension rail 1000 mm              |            | Extension rail 2200 mm | 65.7590  |            |  |
| -                 | 2 x | Templates with a marking template   |            |                        |          |            |  |
| -                 | 2 x | Marking template Ø 5 mm             |            | A17                    |          |            |  |
|                   |     |                                     |            |                        | Template | 65.7510.03 |  |