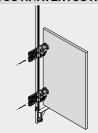

# AVENTOS HF/AVENTOS HK-XS/CLIP top BLUMOTION/CLIP top/MODUL

- Hinge system assembly door undrilled
  - Position drilling template onto cabinet
  - Transfer desired position of attached mounting plate and/or system drilling to drilling template
  - Set desired door overlay using the calibration
  - Position drilling template on to door and mark hinge drilling pattern using marking template

#### AVENTOS HF/AVENTOS HK-XS/CLIP top BLUMOTION/CLIP top/MODUL

- Hinge system assembly cabinet undrilled
- Set desired front overlay using the calibration
- Transfer desired position of hinge drilling and/or attached hinge to drilling template
- Position drilling template onto cabinet and mark or pre-drill fixing positions for mounting plates