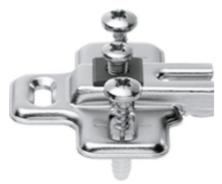

## MODUL mounting plate, cruciform, 0 mm, steel, EXPANDO, HA: elongated hole

| Part number                | 194K6100E     |
|----------------------------|---------------|
| Item number                | 08618728      |
| Colour / finish            | Nickel plated |
| Packaging quantity         | 500           |
| Weight per 1,000 Pcs in kg | 26.22         |
| EAN code                   | 9002617819410 |
| UPC code                   |               |

## **Technical attributes**

| Attribute                                            | Value                                          |
|------------------------------------------------------|------------------------------------------------|
| mounting plate system                                | MODUL                                          |
| Shape of mounting plate                              | Cruciform                                      |
| Material                                             | Steel                                          |
| Finish                                               | nickel plated                                  |
| Fixing                                               | Expando (pre-mounted screws with split dowels) |
| distance cabinet front edge to first fixing position | 37                                             |
| distance between fixing positions                    | 32                                             |
| diametre of fixing holes                             | 5                                              |
| drilling depth of fixing holes                       | 11.5                                           |
| Mounting plates height adjustment                    | with elongated hole                            |
| Height adjustment                                    | +/- 3 mm                                       |
| Height                                               | 10.3                                           |
| Spacing                                              | 0                                              |
| Angle                                                | 0                                              |
| Item package                                         | 1 piece                                        |
| packaging                                            | industrial packing                             |
| Finish                                               | 194K6100E DUEPL V500 NI                        |