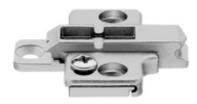

## CLIP mounting plate, cruciform, 0 mm, zinc, screw-on, HA: two-part

| 175H7100      |
|---------------|
| 07361713      |
| Nickel plated |
| 500           |
| 36.13         |
| 9002617148213 |
|               |
|               |

## Technical attributes

| Attribute                                            | Value                                      |
|------------------------------------------------------|--------------------------------------------|
| mounting plate system                                | CLIP                                       |
| Shape of mounting plate                              | Cruciform                                  |
| Material                                             | Zinc                                       |
| Finish                                               | nickel plated                              |
| Fixing                                               | for chipboard screws                       |
| distance cabinet front edge to first fixing position | 37                                         |
| distance between fixing positions                    | 32                                         |
| Mounting plates height adjustment                    | through lower and upper part/screws        |
| Height adjustment                                    | +/- 2 mm                                   |
| Height                                               | 8.5                                        |
| Spacing                                              | 0                                          |
| Angle                                                | 0                                          |
| Item package                                         | 1 piece                                    |
| packaging                                            | industrial packing                         |
| material of bottom part                              | Zinc                                       |
| surface of bottom part                               | self colour                                |
| Fixing positions                                     | fixing position 1/cruciform mounting plate |
| Finish                                               | self colour                                |