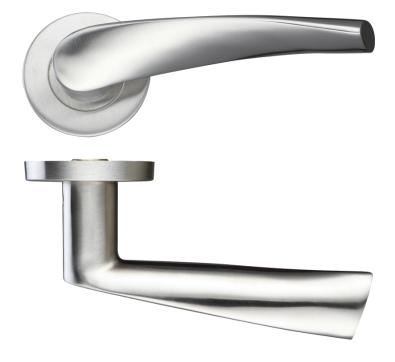

## ZCS2140

| CODE    | FINISH          |  |
|---------|-----------------|--|
| ZCS2140 | SATIN STAINLESS |  |

### **PRODUCT SPECIFICATIONS**

- Rose Diameter 52mm
- Rose Projection 8mm
- 201 Grade Material
- 19mm Diameter Tubular Section
- Push On Stainless Steel Rose
- Recommended Fixings M4 Male / Female Bolts Included
- 100mm Steel Heso Spindle Supplied
- M6 Grub Heso Screws For Additional Fixing Strength
- Also Supplied With 20mm Wood Screws
- Fire Tested Suitable For 30 & 60 Minute Timber Doors
- 10 Year Mechanical Guarantee

### **SUITABILITY**

| CODE                   | DESCRIPTION  | FINISH          | ADDITIONAL INFO.                                          |
|------------------------|--------------|-----------------|-----------------------------------------------------------|
| ZCS2140SS              | Curved Lever | Satin Stainless | Push on Rose                                              |
| ARCHITECTURAL HARDWARE |              |                 | UKS is a member of Registrar of Standards (Holdings) Ltd. |