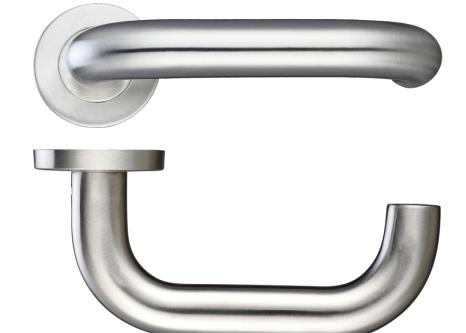

## TECHNICAL SPECIFICATION SHEET

| CODE    | FINISH          |  |
|---------|-----------------|--|
| ZCS2080 | SATIN STAINLESS |  |

## **PRODUCT SPECIFICATIONS**

- Rose Diameter 52mm
- Rose Projection 8mm
- 201 Grade Material
- 22mm Diameter Tubular Section
- Push On Stainless Steel Rose
- Recommended Fixings M4 Male / Female Bolts Included
- 100mm Steel Heso Spindle Supplied
- M6 Grub Heso Screws For Additional Fixing Strength
- Also Supplied With 20mm Wood Screws
- Fire Tested Suitable For 30 & 60 Minute Timber Doors
- 10 Year Mechanical Guarantee

## **SUITABILITY**

| CODE                   | DESCRIPTION | FINISH          | ADDITIONAL INFO.                                          |
|------------------------|-------------|-----------------|-----------------------------------------------------------|
| ZCS2080SS              | RTD Lever   | Satin Stainless | Push on Rose                                              |
| ARCHITECTURAL HARDWARE |             |                 | URS is a member of Registrar of Standards (Holdings) Ltd. |