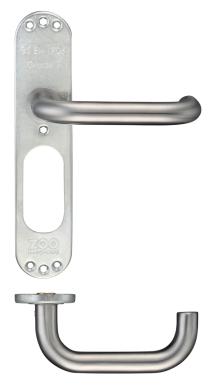

# **ZCSIP19 / 22**

| CODE    | FINISH          |
|---------|-----------------|
| ZCSIP19 | SATIN STAINLESS |
| ZCSIP22 | SATIN STAINLESS |

#### **SPECIFICATIONS**

- Cover Plate Dimensions 218mm X 48mm
- 19mm & 22mm Diameter Levers Available
- 304 Grade Stainless Steel Cover Plate
- Push On Stainless Steel Outer Cover (Click Fast)
- Includes M4 Male Female Fixings Bolts
- 100mm Steel Heso Type Spindle
- M6 Heso Grub Screws Inlcuded In Levers
- Also Supplied With Wood Screws
- BS EN 1906 Grade 3
- 10 Year Mechanical Guarantee

### **SUITABLE**

| CODE    | DESCRIPTION                  | FINISH | ADDITIONAL INFO. |
|---------|------------------------------|--------|------------------|
| ZCSIP19 | RTD Lever on Inner Backplate | SS     | 19mm Dia. Lever  |
| ZCSIP22 | RTD Lever on Inner Backplate | SS     | 22mm Dia. Lever  |