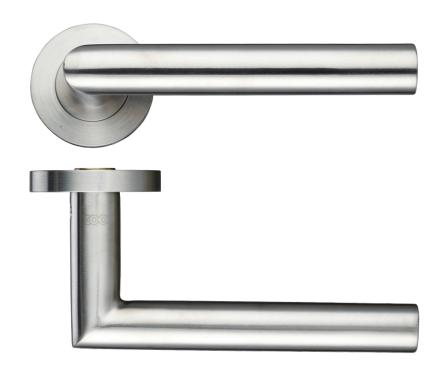

## TECHNICAL SPECIFICATION SHEET

**ZCS050** 

| CODE   | FINISH          |  |
|--------|-----------------|--|
| ZCS050 | SATIN STAINLESS |  |

## **PRODUCT SPECIFICATIONS**

- Rose Diameter 52mm
- Rose Projection 8mm
- ZCS 304 Grade Material
- Push On Stainless Steel Outer Rose
- Recommended Fixings M4 Male / Female Bolts Supplied
- 100mm Heso Steel Spindle Supplied
- M6 Heso Grub Screws For Additional Fixing Strength
- Also Supplied With 20mm Wood Screws
- Fire Tested Suitable For 30 & 60 Min Timber Doors
- BS EN 1906 Grade 3 Tested
- 10 Year Mechanical Guarantee

## **SUITABILITY**

| CODE                   | DESCRIPTION                      | FINISH          | ADDITIONAL INFO.                                          |
|------------------------|----------------------------------|-----------------|-----------------------------------------------------------|
| ZCS050SS               | Oval Mitred Lever - Push on Rose | Satin Stainless | SS304 Lever on Rose                                       |
| ARCHITECTURAL HARDWARE |                                  |                 | URS is a member of Registrar of Standards (Holdings) Ltd. |