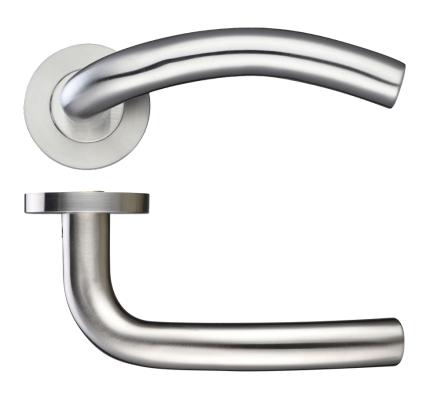

## TECHNICAL SPECIFICATION SHEET

ZCS040

| CODE   | FINISH          |
|--------|-----------------|
| ZCS040 | SATIN STAINLESS |

## **PRODUCT SPECIFICATIONS**

- Rose Diameter 52mm
- Rose Projection 8mm
- 19mm Diameter Tubular Lever
- ZCS 304 Grade Material
- Push On Stainless Steel Outer Rose
- Recommended Fixings M4 Male / Female Bolts Supplied
- 100mm Heso Steel Spindle Supplied
- M6 Heso Grub Screws For Additional Fixing Strength
- Also Supplied With 20mm Wood Screws
- Fire Tested Suitable For 30 & 60 Min Timber Doors
- BS EN 1906 Grade 3 Tested
- 10 Year Mechanical Guarantee

## **SUITABILITY**

| CODE                   | DESCRIPTION                 | FINISH          | ADDITIONAL INFO.                                          |
|------------------------|-----------------------------|-----------------|-----------------------------------------------------------|
| ZCS040SS               | Arched Lever - Push on Rose | Satin Stainless | SS304 Lever on Rose                                       |
| ARCHITECTURAL HARDWARE |                             |                 | URS is a member of Registrar of Standards (Holdings) Ltd. |