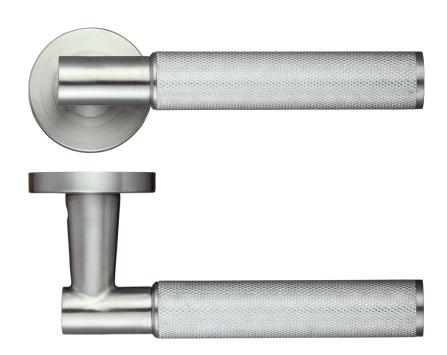

## TECHNICAL SPECIFICATION SHEET

ZPS120

| CODE     | FINISH          |  |
|----------|-----------------|--|
| ZPS120SS | SATIN STAINLESS |  |

## **SPECIFICATIONS**

- Rose Diameter 50mm
- Rose Projection 8mm
- Kurled Stainless Grip Lever
- ZPS 304 Grade Material
- Screw On Stainless Steel Outer Rose
- Recommended Fixings M4 Male / Female Bolts Supplied
- 100mm Heso Steel Spindle Supplied
- M6 Heso Grub Screws For Additional Fixing Strength
- Also Supplied With 20mm Wood Screws
- Fire Tested Suitable For 30 & 60 Min Timber Doors
- BS EN 1906 Grade 3 Tested

## **SUITABLE**

| CODE                   | DESCRIPTION                  | FINISH | ADDITIONAL INFO.                                          |
|------------------------|------------------------------|--------|-----------------------------------------------------------|
| ZPS120SS               | Athena Lever - Screw on Rose | SS     | SS304 Lever on Rose                                       |
| ARCHITECTURAL HARDWARE |                              |        | URS is a member of Registrar of Standards (Holdings) Ltd. |