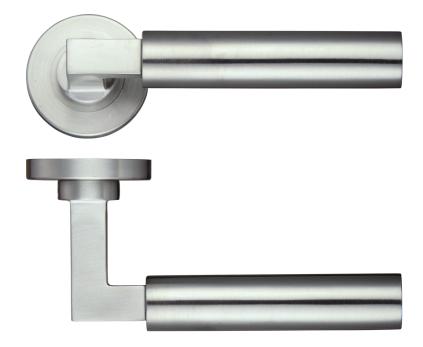

## ZPS110

| CODE     | FINISH          |
|----------|-----------------|
| ZPS110SS | SATIN STAINLESS |

## **SPECIFICATIONS**

- Rose Diameter 50mm
- Rose Projection 8mm
- Dual Profile Lever
- ZPS 304 Grade Material
- Screw On Stainless Steel Outer Rose
- Recommended Fixings M4 Male / Female Bolts Supplied
- 100mm Heso Steel Spindle Supplied
- M6 Heso Grub Screws For Additional Fixing Strength
- Also Supplied With 20mm Wood Screws
- Fire Tested Suitable For 30 & 60 Min Timber Doors
- BS EN 1906 Grade 3 Tested