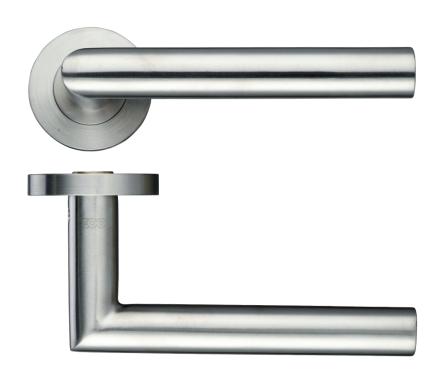

## TECHNICAL SPECIFICATION SHEET

ZPS010

| CODE     | FINISH          |
|----------|-----------------|
| ZPS010SS | SATIN STAINLESS |

## **SPECIFICATIONS**

- Rose Diameter 50mm
- Rose Projection 8mm
- 19mm Diameter Tubular lever
- ZPS 304 Grade Material
- Screw On Stainless Steel Outer Rose
- Recommended Fixings M4 Male / Female Bolts Supplied
- 100mm Heso Steel Spindle Supplied
- M6 Heso Grub Screws For Additional Fixing Strength
- Also Supplied With 20mm Wood Screws
- Fire Tested Suitable For 30 & 60 Min Timber Doors
- BS EN 1906 Grade 3 Tested

## **SUITABLE**

| CODE                   | DESCRIPTION                  | FINISH | ADDITIONAL INFO.                                                                         |
|------------------------|------------------------------|--------|------------------------------------------------------------------------------------------|
| ZPS010SS               | Mitred Lever - Screw on Rose | SS     | SS304 Lever on Rose                                                                      |
| ARCHITECTURAL HARDWARE |                              |        | URA S MANAGEMENT SYSTEMS 0043  URS is a member of Registrar of Standards (Holdings) Ltd. |