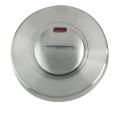

## **SUITABLE**

| CODE      | DESCRIPTION                              | FINISH | ADDITIONAL INFO.              |
|-----------|------------------------------------------|--------|-------------------------------|
| ZPS006iSS | Disabled Turn & Release w/ Indicator     | SS     | SS304 Disabled Turn & Release |
| ZPS007iSS | Disabled RTD Turn & Release w/ Indicator | SS     | SS304 Disabled Turn & Release |
|           |                                          |        |                               |