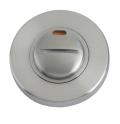

## **SUITABLE**

| CODE      | DESCRIPTION                              | FINISH | ADDITIONAL INFO.              |
|-----------|------------------------------------------|--------|-------------------------------|
| ZPS006iSS | Disabled Turn & Release w/ Indicator     | SS     | SS304 Disabled Turn & Release |
| ZPS007iSS | Disabled RTD Turn & Release w/ Indicator | SS     | SS304 Disabled Turn & Release |
|           |                                          |        |                               |