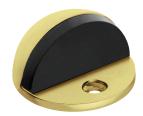

## Startec door stop, floor mounted

- > Floor fixing
- > Anti-turn peg
- > Stainless steel with rubber buffer
- > Order qty: 1 pc

| Finish                       | Cat. No.     |
|------------------------------|--------------|
| Satin stainless steel        | 937.55.140 🤡 |
| Brass coloured, PVD coloured | 937.55.148 🛞 |
| Graphite black, PVD coloured | 937.55.144 🛞 |