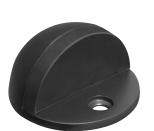

## Startec door stop, floor mounted

- > Floor fixing
- > Anti-turn peg
- > Stainless steel with rubber buffer
- > Order qty: 1 pc

| Finish                       | Cat. No.     |
|------------------------------|--------------|
| Satin stainless steel        | 937.55.140 🤡 |
| Brass coloured, PVD coloured | 937.55.148 🛞 |
| Graphite black, PVD coloured | 937.55.144 🛞 |