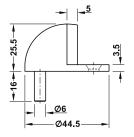

## Startec door stop, floor mounted

- > Floor fixing
- > Anti-turn peg
- > Stainless steel with rubber buffer
- > Order qty: 1 pc

| Finish                       | Cat. No.     |
|------------------------------|--------------|
| Satin stainless steel        | 937.55.140 🤡 |
| Brass coloured, PVD coloured | 937.55.148 🛞 |
| Graphite black, PVD coloured | 937.55.144 🛞 |