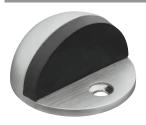

## Startec door stop, floor mounted

- > Floor fixing
- > Anti-turn peg
- > Stainless steel with rubber buffer
- > Order qty: 1 pc

| Finish                       | Cat. No.     |
|------------------------------|--------------|
| Satin stainless steel        | 937.55.140 🤡 |
| Brass coloured, PVD coloured | 937.55.148 🛞 |
| Graphite black, PVD coloured | 937.55.144 🛞 |