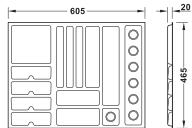

| Hook-in shelf depth | For cabinet width | Cat. No.   |          |
|---------------------|-------------------|------------|----------|
| 600 mm              | 405 mm            | 806.39.403 | 0        |
| 800 mm              | 605 mm            | 806.39.404 | 0        |
| 1000 mm             | 805 mm            | 806.39.406 | <b>©</b> |