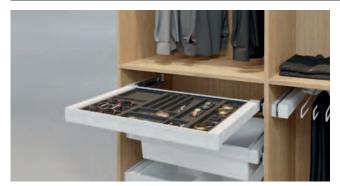

## Häfele Dresscode jewellery insert

- > Hook-in element for pull out frame
- > For side panel thickness 16 or 19 mm
- > Flocked, anthracite grey
- > Order qty: 1 pc

For 600 mm cabinet width

For 800 mm cabinet width

For 1000 mm cabinet width

- > A hook-in shelf must be inserted into the pull out frame for stabilising the jewellery insert
- > Please manufacture yourself or order steel hook-in shelf, shown on page **2.18**