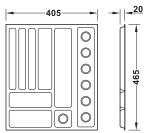

| Hook-in shelf depth | For cabinet width | Cat. No.   |          |
|---------------------|-------------------|------------|----------|
| 600 mm              | 405 mm            | 806.39.403 | 0        |
| 800 mm              | 605 mm            | 806.39.404 | 0        |
| 1000 mm             | 805 mm            | 806.39.406 | <b>©</b> |