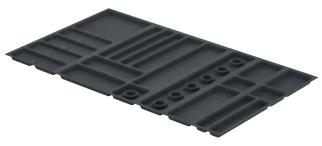

## Häfele Dresscode jewellery insert

- > Hook-in element for pull out frame
- > For side panel thickness 16 or 19 mm
- > Flocked, anthracite grey
- > Order qty: 1 pc

For 600 mm cabinet width

For 800 mm cabinet width

For 1000 mm cabinet width

- > A hook-in shelf must be inserted into the pull out frame for stabilising the jewellery insert
- > Please manufacture yourself or order steel hook-in shelf, shown on page **2.18**