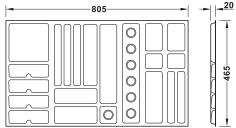

## Häfele Dresscode jewellery insert

- > Hook-in element for pull out frame
- > For side panel thickness 16 or 19 mm
- > Flocked, anthracite grey
- > Order qty: 1 pc

For 600 mm cabinet width

For 800 mm cabinet width

For 1000 mm cabinet width

- > A hook-in shelf must be inserted into the pull out frame for stabilising the jewellery insert
- > Please manufacture yourself or order steel hook-in shelf, shown on page **2.18**