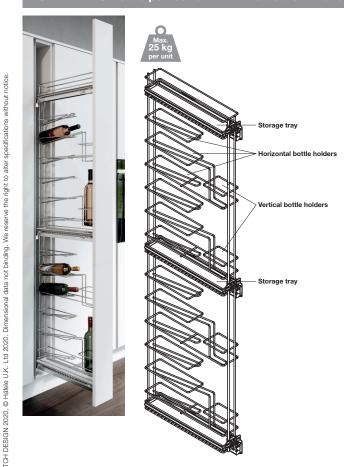

## VS TAL WIRO Bottle pull out unit with 16 bottle wine rack for 150 mm cabinets

> Unit height: 1690 mm

For installed height: 1750 mm (with runners)

For miniumum internal cabinet height: 1850 mm (to allow clearance for

contents in the top basket)
> Built-in depth: 495 mm

> For cabinet width: 150 mm

> Right hand mounting only

> Set includes:

1x Frame set

1x Grass Nova Pro runner set

3x Panel connectors

3x Storage trays

12x Chrome horizontal bottle holders

4x Chrome vertical bottle holders

> Order qty: 1 set

| For cabinet width | Rack width | Cat. No.   |   |
|-------------------|------------|------------|---|
| 150 mm            | 94 mm      | 549.85.202 |   |
|                   |            |            | - |