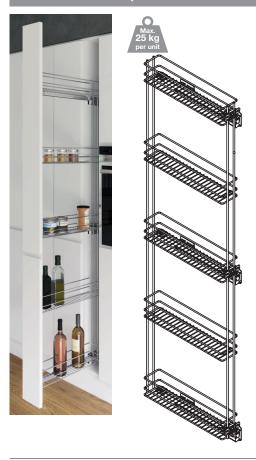

## VS TAL WIRO Rack pull out unit with baskets for 150 mm cabinets

> Unit height: 1690 mm

For installed height: 1750 mm (with runners)

For miniumum internal cabinet height: 1850 mm (to allow clearance for

contents in the top basket)

> Built-in depth: 495 mm

> For cabinet width: 150 mm

> Baskets are fixed in place, not height adjustable

> Right hand mounting only

> Set includes:

1x Frame set

1x Grass Nova Pro runner set

3x Panel connectors

5x Linear wire baskets, 465 mm depth

> Order qty: 1 set

|  | For cabinet width / basket width | 150 mm / 94 mm |
|--|----------------------------------|----------------|
|  | Chrome                           | 549.85.222     |
|  | Lava grey                        | 549.85.522     |
|  | Silver                           | 549.85.922     |
|  |                                  |                |