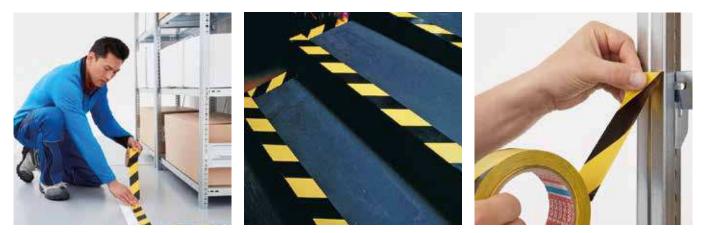

## tesaflex© 4169 floor marking tape, permanent

- > Adhesive tape for permanent marking on floors
- > Applications:
  - Marking of working areas such as in factories and warehouses Guiding lines for specific vehicles
  - Marking of parking spaces and gangways in offices, hospitals, etc.
- > Suitable for both rough and sensitive surfaces
- > Soft PVC backing material with water-based acrylic adhesive
- > 50 mm width
- > 33 m rolls
- > Order qty: 1 pc

## tesaflex© 60760 floor marking tape, removable

- > A tough plasticised PVC tape coated with an aggressive modified rubber-resin adhesive which allows adhesion on many different surfaces
- Suitable for temporary and low duty hazard warning, and marking of any kind of mobile or static objects
- > Hand tearable
- > Suitable for rough surfaces
- > Soft PVC backing material with rubber-resin adhesive
- > 50 mm width
- > 33 m rolls
- > Order qty: 1 pc